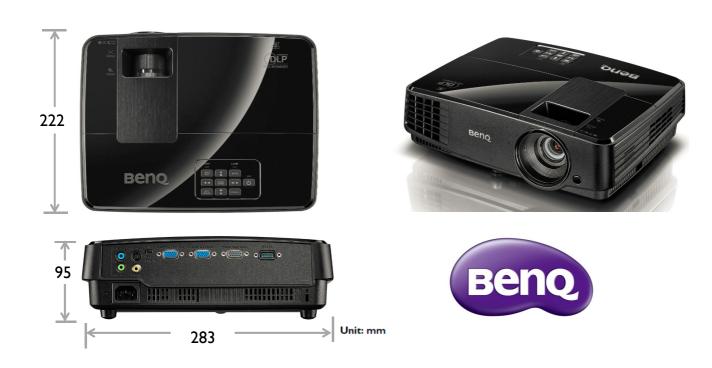

|
| 220         | 5588 | 4470   | 3353                      | 8744           | 9181    | 9618           | 335                |
| 240         | 6096 | 4877   | 3658                      | 9538           | 10015   | 10492          | 366                |
| 260         | 6604 | 5283   | 3962                      | 10333          | 10850   | 11367          | 396                |
| 280         | 7112 | 5690   | 4267                      | 11128          | 11685   | 12241          | 427                |
| 300         | 7620 | 6096   | 4572                      | 11923          | 12519   | 13115          | 457                |

Wall mount/Ceiling mount Chart

Ceiling Mount screw: M4 (Max L = 25 mm; Min L = 20 mm)

0

4.93

71.75



207.54

O

201.55

••••



Unit: mm

#### Dimension