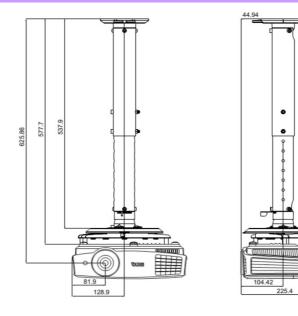

Wall mount/Ceiling mount Chart

Ceiling Mount screw: M4 (Max L = 25 mm; Min L = 20 mm)

0

4.93

71.75

207.54

O

201.55

••••

Unit: mm