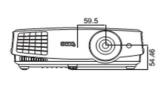

| 7949           | 8346    | 8744           | 305                |
| 220         | 5588 | 4470   | 3353                      | 8744           | 9181    | 9618           | 335                |
| 240         | 6096 | 4877   | 3658                      | 9538           | 10015   | 10492          | 366                |
| 260         | 6604 | 5283   | 3962                      | 10333          | 10850   | 11367          | 396                |
| 280         | 7112 | 5690   | 4267                      | 11128          | 11685   | 12241          | 427                |
| 300         | 7620 | 6096   | 4572                      | 11923          | 12519   | 13115          | 457                |

Wall mount/Ceiling mount Chart

Ceiling Mount screw: M4 (Max L = 25 mm; Min L = 20 mm)

0

4.93

71.75



207.54

O

201.55

••••



Unit: mm

#### Dimension