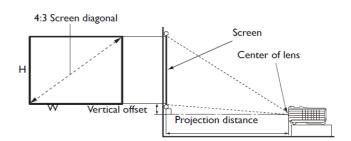

## **Distance Chart**

| Screen size |      |        | Distance from screen (mm) |                |         |                |                    |
|-------------|------|--------|---------------------------|----------------|---------|----------------|--------------------|
| Diagonal    |      |        |                           | Min<br>length  |         | Max<br>length  | Vertical<br>offset |
| Inch        | mm   | W (mm) | H (mm)                    | (max.<br>zoom) | Average | (min.<br>zoom) | (mm)               |
| 60          | 1524 | 1219   | 914                       | 2385           | 2504    | 2623           | 91                 |
| 70          | 1778 | 1422   | 1067                      | 2782           | 2921    | 3060           | 107                |
| 80          | 2032 | 1626   | 1219                      | 3179           | 3338    | 3497           | 122                |
| 90          | 2286 | 1829   | 1372                      | 3577           | 3756    | 3935           | 137                |
| 100         | 2540 | 2032   | 1524                      | 3974           | 4173    | 4372           | 152                |
| 120         | 3048 | 2438   | 1829                      | 4769           | 5008    | 5246           | 183                |
| 140         | 3556 | 2845   | 2134                      | 5564           | 5842    | 6121           | 213                |
| 150         | 3810 | 3048   | 2286                      | 5962           | 6260    | 6558           | 229                |
| 160         | 4064 | 3251   | 2438                      | 6359           | 6677    | 6995           | 244                |
| 180         | 4572 | 3658   | 2743                      | 7154           | 7512    | 7869           | 274                |
| 200         | 5080 | 4064   | 3048                      | 7949           | 8346    | 8744           | 305                |
| 220         | 5588 | 4470   | 3353                      | 8744           | 9181    | 9618           | 335                |
| 240         | 6096 | 4877   | 3658                      | 9538           | 10015   | 10492          | 366                |
| 260         | 6604 | 5283   | 3962                      | 10333          | 10850   | 11367          | 396                |
| 280         | 7112 | 5690   | 4267                      | 11128          | 11685   | 12241          | 427                |
| 300         | 7620 | 6096   | 4572                      | 11923          | 12519   | 13115          | 457                |