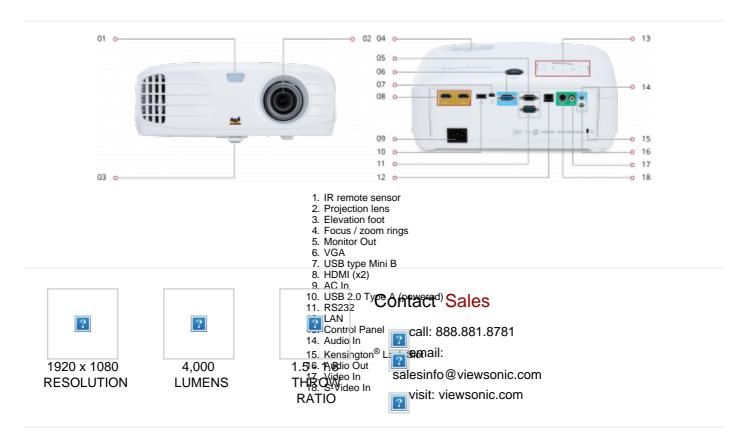

| Display:                  |                              |
|---------------------------|------------------------------|
| Туре:                     | DLP                          |
| Resolution Type:          | 1080p                        |
| Resolution:               | 1920 x 1080                  |
| Brightness (ANSI Lumens): | 4,000                        |
| Throw Distance:           | 3.2 - 38.4 ft / 1 - 11.7 m   |
| Throw Ratio:              | 1.5 - 1.8                    |
| Display Size (in.):       | 30 - 300 in. / 0.76 - 7.62 m |

| Keystone:                                                                                                        | Vertical (± 40°)                                                                                                            |
|------------------------------------------------------------------------------------------------------------------|-----------------------------------------------------------------------------------------------------------------------------|
| Lens:                                                                                                            | 1.2x Manual optical zoom / manual optical focus                                                                             |
| Light Source (watt):                                                                                             | 240                                                                                                                         |
| Light Source Life, Normal (hours):                                                                               | 4000                                                                                                                        |
| Light Source Life, Dynamic Eco-<br>Mode (hours):                                                                 | 15000                                                                                                                       |
| Color Depth:                                                                                                     | 1.07B Color (R/G/B 10bit)                                                                                                   |
| Dynamic Contrast Ratio:                                                                                          | 12,000:1                                                                                                                    |
| Aspect Ratio:                                                                                                    | 16:9                                                                                                                        |
| Video Signal:                                                                                                    |                                                                                                                             |
| Frequency Horizontal:                                                                                            | 15k~102kHz                                                                                                                  |
| Frequency Vertical:                                                                                              | 23~120Hz                                                                                                                    |
|                                                                                                                  | 23~120112                                                                                                                   |
| Compatibility:                                                                                                   | 1000                                                                                                                        |
| PC Resolution (max):                                                                                             | 1920 x 1200                                                                                                                 |
| Mac® Resolution (max):                                                                                           | 1920 x 1200                                                                                                                 |
| Connector:                                                                                                       |                                                                                                                             |
| USB 2.0 Type A(1), Ethernet LAN (R<br>Audio In(1), Control (RS232)(1), HDI<br>Composite RCA Video In(1), S-Video | J45)(1), 3.5mm Audio Out(1), 3.5mm<br>MI(2), VGA In(1), VGA Out(1),<br>o In(1), Mini USB(1)                                 |
| Audio:                                                                                                           |                                                                                                                             |
| Internal Speakers:                                                                                               | 10W                                                                                                                         |
| Power:                                                                                                           |                                                                                                                             |
| Voltage:                                                                                                         | 100-240V+/- 10%, 50/60Hz AC                                                                                                 |
| Consumption (typical):                                                                                           | 350W                                                                                                                        |
| Stand-by:                                                                                                        | <0.5W                                                                                                                       |
| Controls:                                                                                                        |                                                                                                                             |
|                                                                                                                  | Power, keystone/arrow keys,                                                                                                 |
| Physical Controls:                                                                                               | left/blank, menu/exit, right/panel<br>key lock, mode/enter, auto, source                                                    |
| On Screen Display:                                                                                               | Display, Image, Power<br>Management, Basic, Advanced,<br>System, Information (See user<br>guide for full OSD functionality) |
| Operating Conditions:                                                                                            |                                                                                                                             |
| Temperature:                                                                                                     | 32-104º F (0 - 40º C)                                                                                                       |
| Humidity (non-condensing):                                                                                       | 0-90%                                                                                                                       |
| Additional Hardware:                                                                                             |                                                                                                                             |
| Kensington Lock Slot:                                                                                            | 1                                                                                                                           |
|                                                                                                                  | © ViewSonic Corporation 2000-2018                                                                                           |
| Net (lbs):                                                                                                       | 8.1                                                                                                                         |
| Gross (lbs):                                                                                                     | 11.0                                                                                                                        |
| Weight (metric):                                                                                                 | 11.0                                                                                                                        |
| Net (kg):                                                                                                        | 3.7                                                                                                                         |
|                                                                                                                  |                                                                                                                             |
| Gross (kg):                                                                                                      | 5.0                                                                                                                         |
| Dimensions (imperial) (WxHxD)                                                                                    |                                                                                                                             |
| Packaging (in.):                                                                                                 | 16.4 x 8.2 x 13.2                                                                                                           |
| Physical (in.):                                                                                                  | 13.1 x 5.3 x 10.3                                                                                                           |
| Dimensions (metric) (WxHxD):                                                                                     |                                                                                                                             |
| Packaging (mm):                                                                                                  | 417.0 x 207.0 x 336.0                                                                                                       |
| Physical (mm):                                                                                                   | 332.0 x 135.0 x 261.0                                                                                                       |
| General:                                                                                                         |                                                                                                                             |
| Regulations: FCC, cTUVus                                                                                         |                                                                                                                             |
| PACKAGE CONTENTS: PG705HD p<br>remote control, Quick Start Guide                                                 | projector, power cable, VGA cable,                                                                                          |
| Warranty: Three-year limited warrant warranty on lamp, 1st year free Expr                                        |                                                                                                                             |
| Recycle/Disposal: Please dispose of                                                                              | Ũ                                                                                                                           |